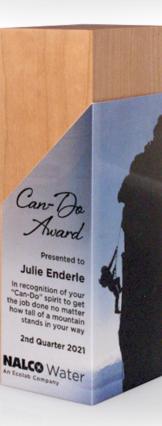

## Catalina Silver Awards

The Catalina family of awards are an excellent choice when looking for a more natural design in your award. These Full Color awards are made from solid cherry, and are wrapped with a metal sheath that is decorated in bright, full-color designs of your choice.

## **Features**

- · Wood sourced in the USA.
- · Available in three sizes.
- · Ready for full-color printing.

**Small** 5" H x 2.25" W x 2.25" D | 0.6 LBS.

Medium 7" H × 2.25" W × 2.25" D | 0.8 LBS.

Large 9" H x 2.25" W x 2.25" D 1.1 LBS.